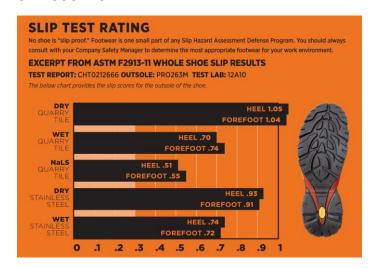

# TIMBERLAND PRO® 6 In Hyperion XL Alloy Safety Toe Waterproof

TB090646214





#### **VIBRAM ® RUBBER OUTSOLE:**

- Timberland traction tread design
- · Oil resistant Abrasion resistant
- · Non-marking
- Features Ladder Lock ™ outsole radius

#### SLIP SCORES:





















#### **FEATURES:**

- Premium leather upper with waterproof membrane
- Ever-Guard TM leather heel
- · Alloy safety toe shaped on TiTAN ® XL last
- Cement construction
- · Lightweight molded EVA midsole
- · Mesh lining with antimicrobial treatment
- · Dual-purpose cast metal top hardware
- Thermoplastic Urethane (TPU) instep overlays
- Weight 9M 838g

## DYNAMIC ANTI-FATIGUE TECHNOLOGY POLYURETHANE FOOTBED:

- · Durable: resists compression set over time
- · Resilient: recovers for next foot strike
- Mono-sided inverted Anti-Fatigue Technology cones
- Contoured bio-mechanically engineered top surface helps maintain proper gait
- Dynamic arch adapts to different foot shapes for maximum comfort
- · Moisture-wicking open-cell top cover

### **ELECTRICAL HAZARD**

 Provides