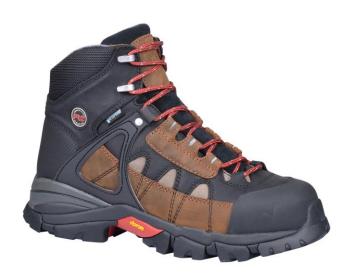

# TIMBERLAND PRO® 6 In Hyperion XL Alloy Safety Toe Waterproof

TB090646214

#### **FEATURES:**

- Premium leather upper with waterproof membrane
- Ever-Guard TM leather heel
- · Alloy safety toe shaped on TiTAN ® XL last
- Cement construction
- · Lightweight molded EVA midsole
- · Mesh lining with antimicrobial treatment
- · Dual-purpose cast metal top hardware
- Thermoplastic Urethane (TPU) instep overlays
- Weight 9M 838g